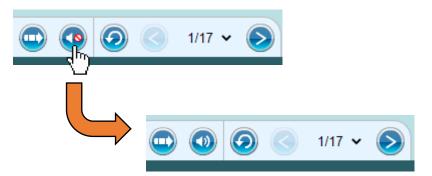

### The audio doesn't play when I use Chrome. How can I fix this?

The voiceover auto play feature can be toggled on and off in the bottom left of the presentation screen.

There is also a known issue with Chrome that can stop the audio from playing. If you are using a personal computer, perform the following steps for each user profile on the device.